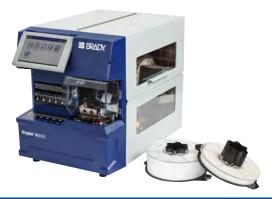

## Automated vs. Manual Label Printing and Applying

Experience faster and easier wire and cable identification with the automated print-and-apply capabilities of the Wraptor A6500. By combining both the printing and application of labels in one easy-to-use unit, the Wraptor A6500 turns a series of labour-intensive, inefficient tasks into a modern automated process.