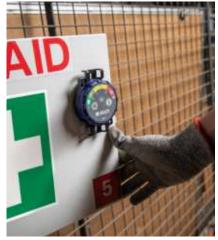

## **Easy and practical**

The Brady Inspection Timer can be applied directly to almost any machine, equipment or tool either with an adhesive, velcro, magnet, screw or zip ties. At the end of its predetermined inspection time interval, the tag can be reset until the 1 year+ tag battery is spent. A battery status indicator constantly shows how much power is left.

## **Save lives**

Opposed to other solutions, the Brady Inspection Timer's coloured LED lights can be seen from a distance and actively draw attention from users and passers-by. Machines, equipment and tools with the Brady Inspection Timer are easy to spot and not likely to exceed their maintenance interval determined by laws, regulations or company policies. This allows the Brady Inspection Timer to optimally support maintenance interventions that save lives.