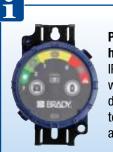

## **Time for maintenance**

Brady Corporation's new Brady Inspection Timer clearly highlights when the next planned maintenance intervention is due. Versions are available that count down 7 days, 30 days and 365 days. Each version is equipped with a dark green, light green, yellow and flashing red LED light that indicate a recently inspected up to an uncertain equipment status.

## **Easy and practical**

The Brady Inspection Timer can be applied directly to almost any machine, equipment or tool either with an adhesive, velcro, magnet, screw or zip ties. At the end of its predetermined inspection time interval, the tag can be reset until the 1 year+ tag battery is spent. A battery status indicator constantly shows how much power is left.