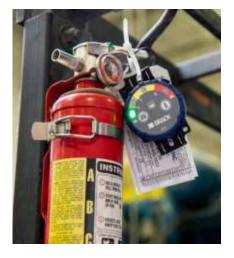

## **Easy and practical**

The Brady Inspection Timer can be applied directly to almost any machine, equipment or tool either with an adhesive, velcro, magnet, screw or zip ties. At the end of its predetermined inspection time interval, the tag can be reset until the 1 year+ tag battery is spent. A battery status indicator constantly shows how much power is left.

## **Save lives**

Opposed to other solutions, the Brady Inspection Timer's coloured LED lights can be seen from a distance and actively draw attention from users and passers-by. Machines, equipment and tools with the Brady Inspection Timer are easy to spot and not likely to exceed their maintenance interval determined by laws, regulations or company policies. This allows the Brady Inspection Timer to optimally support maintenance interventions that save lives.