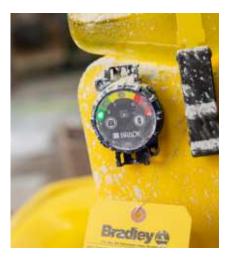

## **Innovative Brady Inspection Timer**

**Attention: Maintenance is due!** 

www.bradyeurope.com/InspectionTimer

The innovative Brady Inspection Timer can help save lives by clearly showing on machines, equipment and tools when maintenance is needed. Its LED lights grab the attention of users and maintenance professionals alike from a distance and help avoid the use of uninspected or worn out equipment.

## **Time for maintenance**

Brady Corporation's new Brady Inspection Timer clearly highlights when the next planned maintenance intervention is due. Versions are available that count down 7 days, 30 days and 365 days. Each version is equipped with a dark green, light green, yellow and flashing red LED light that indicate a recently inspected up to an uncertain equipment status.

## **Save lives**

Opposed to other solutions, the Brady Inspection Timer's coloured LED lights can be seen from a distance and actively draw attention from users and passers-by. Machines, equipment and tools with the Brady Inspection Timer are easy to spot and not likely to exceed their maintenance interval determined by laws, regulations or company policies. This allows the Brady Inspection Timer to optimally support maintenance interventions that save lives.