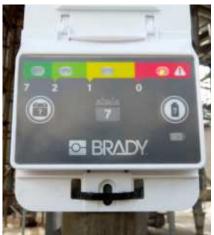

## **Time for inspection**

The Inspection Timer for Scaffolding clearly highlights when the next scheduled scaffold inspection is required. The timer is equipped with a series of identifying LEDs which flash regularly, indicating the current status of the inspection due period.

## **Easy and practical**

The Inspection Timer for Scaffolding can easily be attached to the Scafftag holder and is exclusively designed to fit to all existing Mk1 Scafftag holders. At the end of the 7 day scaffold inspection interval and after re-inspection of the scaffold the timer can be reset for the following 7 day inspection. The batteries will allow up to 1 years constant use. A battery status indicator will display the remaining battery charge.