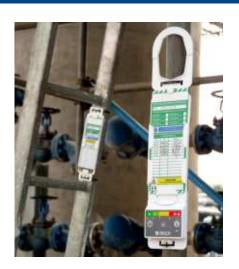

## **Easy and practical**

The Inspection Timer for Scaffolding can easily be attached to the Scafftag holder and is exclusively designed to fit to all existing Mk1 Scafftag holders. At the end of the 7 day scaffold inspection interval and after re-inspection of the scaffold the timer can be reset for the following 7 day inspection. The batteries will allow up to 1 years constant use. A battery status indicator will display the remaining battery charge.

## **Save lives**

Unlike other scaffold inspection solutions, the Inspection Timer for Scaffolding's LED lights can be seen from a distance and can actively draw attention to the upcoming inspection due date. By using the Inspection Timer for Scaffolding you further reduce the potential for a scaffold inspection being missed, helping you make your workplace a safer environment for your employees.