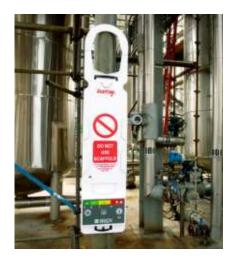

## **Save lives**

Unlike other scaffold inspection solutions, the Inspection Timer for Scaffolding's LED lights can be seen from a distance and can actively draw attention to the upcoming inspection due date. By using the Inspection Timer for Scaffolding you further reduce the potential for a scaffold inspection being missed, helping you make your workplace a safer environment for your employees.