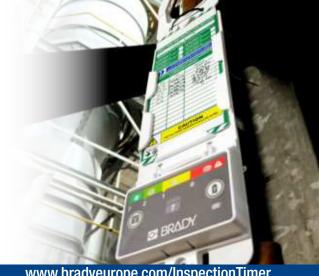

## **Innovative Inspection Timer** for Scaffolding

**Attention: Time for scaffold inspection!** 

www.bradyeurope.com/InspectionTimer

The innovative Inspection Timer for Scaffolding can help save lives by clearly showing when the scaffold inspection is required. The LED lights grab the attention of users, inspectors and other workers alike, helping to ensure that the scaffold inspection 'due date' is not exceeded.

## **Time for inspection**

The Inspection Timer for Scaffolding clearly highlights when the next scheduled scaffold inspection is required. The timer is equipped with a series of identifying LEDs which flash regularly, indicating the current status of the inspection due period.