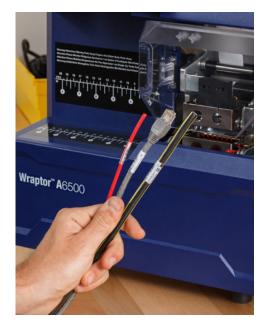

## Printer applicator cost savings calculator

Experience faster and easier wire and cable identification with the automated print-and-apply capabilities of the Wraptor A6500 Wrap Printer Applicator and the BradyPrinter A5500 Flag Printer Applicator. By combining both the printing and application of labels in one easy-to-use unit, these printer applicators turn a series of labor-intensive, inefficient tasks into a modern automated process.