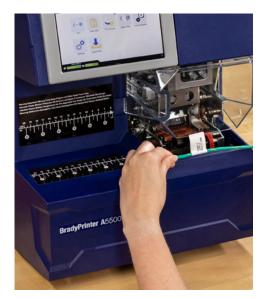

## Printer applicator cost savings calculator

Experience faster and easier wire and cable identification with the automated print-and-apply capabilities of the Wraptor A6500 Wrap Printer Applicator and the BradyPrinter A5500 Flag Printer Applicator. By combining both the printing and application of labels in one easy-to-use unit, these printer applicators turn a series of labor-intensive, inefficient tasks into a modern automated process.